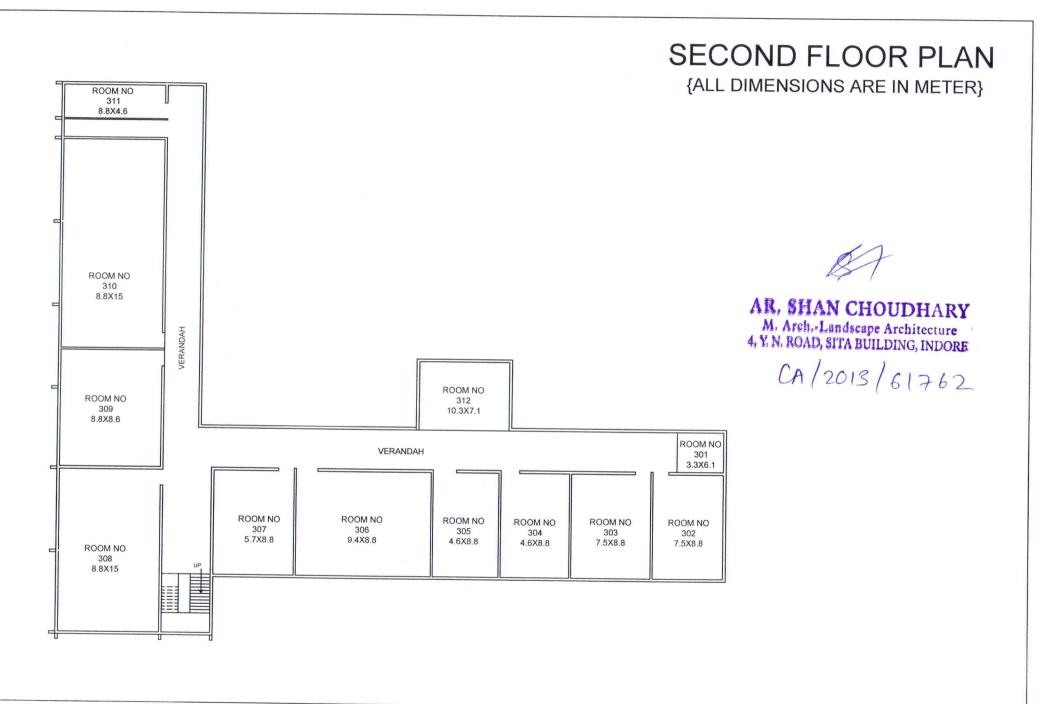

|    |
| DEALT Y ELERA  |                                         |    |
| CHECKED DY     |                                         |    |
| 12 30 2        | the start for the start in the          |    |
| <u> </u>       | ER JECHT HER CHICK FREINE IN CHALLE AND |    |
|                |                                         |    |



### BASEMENT FLOOR PLAN

{ALL DIMENSIONS ARE IN METER}

### AR. SHAN CHOUDHARY M. Arch.-Landscape Architecture 4, Y. N. ROAD, SITA BUILDING, INDORE CA 2013/61762





Page 158 of 381

ann an chùin





Page 160 of 381



-----

.....



### BASEMENT FLOOR PLAN

{ALL DIMENSIONS ARE IN METER}

### AR. SHAN CHOUDHARY M. Arch.-Landscape Architecture 4, Y. N. ROAD, SITA BUILDING, INDORE CA 2013/61762





Page 164 of 381

ann an chùin







-----

### SHAN CHITECT CA/2013/61762

B. Arch. (Hons.) M. Arch. -Landscape architecture (SPA - New Delhi)

Architecture

Landscape Architecture

Interior design

#### **COMPLETION / OCCUPANCY CERTIFICATE**

I hereby certify that the development, erection, re-erection or material alteration in/of building of the IPS Academy, Institute of Engineering & Science, Indore at Sector – F, Sch. No. 54, Indore according to the plans sanctioned Phase – I completed (ready for use) and Phase – II will be completed by June 2026. The work has been completed to my best satisfaction, the workmanship and all the materials (type and grade) have been used strictly in accordance with general and detailed specifications. No. provisions of the Code, no requisition made, conditions prescribed or orders issue