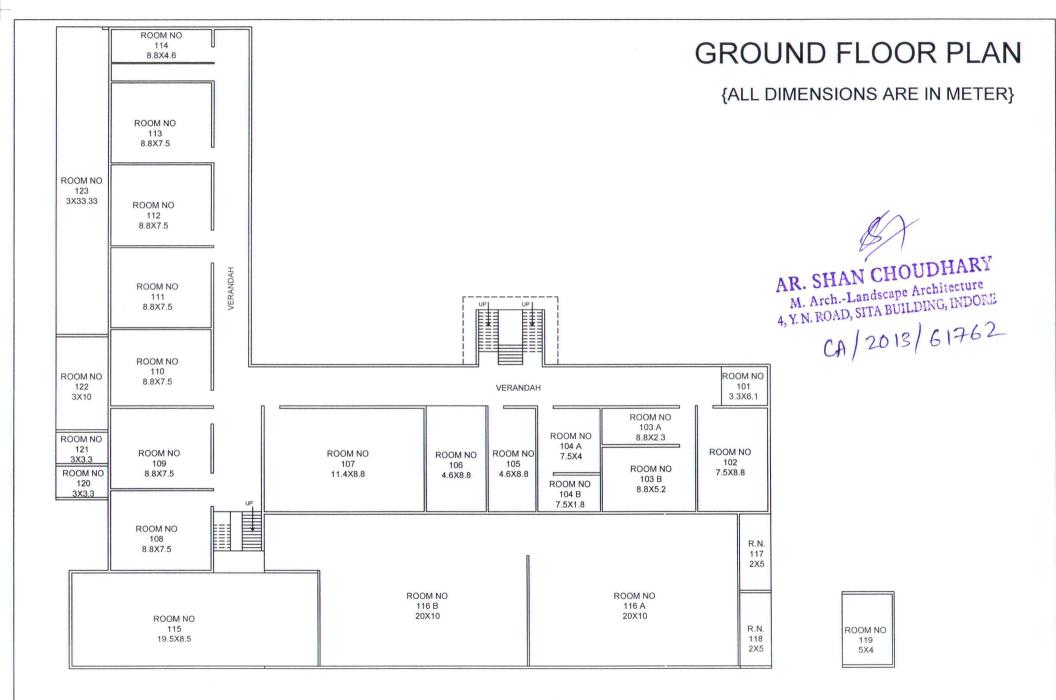

### **INSTITUTE OF ENGINEERING & SCIENCE (Off Campus)**

(A UGC Autonomous Institute, Affiliated to RGPV)

Sch. No - 54, Sector - F, Vijay Nagar, Indore - 452010

| Sr. No.  | Particular                                                                                      | Page No |
|----------|-------------------------------------------------------------------------------------------------|---------|
| 1        | Registration document of the Society/Trust/ Company under Section-8 (Amendments,                | 1 - 18  |
|          | if any & Bye laws)                                                                              | 1 - 10  |
| 2        | Details of Registration of the Trust/ Society/Company                                           | 19      |
| 3        | Certificate regarding Minority Status (if applicable)                                           | 20      |
| 4        | Resolution                                                                                      | 21-22   |
| 5        | Land Registration No. & Date                                                                    | 23-35   |
| 6        | Distance between Farthest Pieces (Khasra Plan / Master Plan)                                    | 36      |
| 7        | Ownership or Government/Private Lease (Sale deed / lease deed)                                  | 37-49   |
| 8        | Northern Hilly Area (Certificate of Architect)                                                  | 50      |
| 9        | Proof of Latitude and Longitude                                                                 | 51      |
| 10       | Latest Encumbrance Certificate                                                                  | 52      |
| 11       | Area of the Land earmarked for the proposed Institution                                         | 53-55   |
|          | Safety arrangement and Certificate if any River/ Canals/Rail Tracks/Highways/ High              |         |
| 12       | Tension line or any other such entity hampering continuity of land is passing through           | 56      |
|          | the Site of the institute.                                                                      |         |
| 13       | River/ Canals/Rail Tracks/Highways/ High Tension line or any other such entity passing          | 57      |
| 10       | through the Site (Khasra Plan)                                                                  |         |
| 14       | Any other programmes such as BBA/BCA/B.Sc. , M.Sc. etc. are being run/sharing in                | 58      |
|          | the premises (Land and building) of the present Institution (Affidavit).                        |         |
| 15       | Prescribed Certificate issued by an advocate                                                    | 59      |
| 16       | Classification of Land Certificate by the Competent Authority                                   | 60      |
| 17       | Documents showing possession of the land in the name of the Trust/ Society/Company              | 61-70   |
| 18       | Ownership type (Sale/Gift deed or Government / Private Lease )                                  | 71-83   |
| 19       | Copy of Private lease min 30 years (if private lease)                                           | 84-93   |
| 20       | Private lease of the Land, Title documents of the leaser, if applicable                         | 94-106  |
| 21       | Private lease of the Land, Resolution of the Trust/Society/Company, if applicable               | 107-116 |
| 22       | Private lease of the Land, NOC of the Charity Commissioner/Registrar, if applicable             | 117     |
| 23       | Municipality Tax paid receipts for last three years (if private lease)                          | 118-120 |
| 24       | Land Use Certificate                                                                            | 121     |
| 25       | Land Conversion Certificate                                                                     | 122-134 |
| 26       | Land shared with other Institution(s)                                                           | 135     |
| 27       | Khasra Plan (Master plan) issued by the Competent Authority                                     | 136     |
| 28       | Private lease of building, if applicable                                                        | 137-146 |
| 29       | Private lease of the Land, Encumbrance Certificate relating to the property, if applicable      | 147     |
| 30       | Attested/Certified copy of agreement/contract of PPP/BOT and certificates from concerned DM/SDM | 148     |
| 31       | Certificate of Registration of companies                                                        | 149     |
| 31       | Memorandum of association and articles of association                                           |         |
|          |                                                                                                 | 150     |
| 33<br>34 | Availability of the registered office of the company (any address proof)                        | 151     |
|          | Copy of PAN card                                                                                | 152     |
| 35       | Copy of TAN<br>Commencies Comment Pulses and Former (Pup Janua)                                 | 153     |
| 36       | Companies General Rules and Forms (Bye laws)                                                    | 154     |
| 37       | Site Plan                                                                                       | 155     |
| 38       | Complete Building Plan                                                                          | 156-160 |
| 39       | Floor plans                                                                                     | 161-16  |