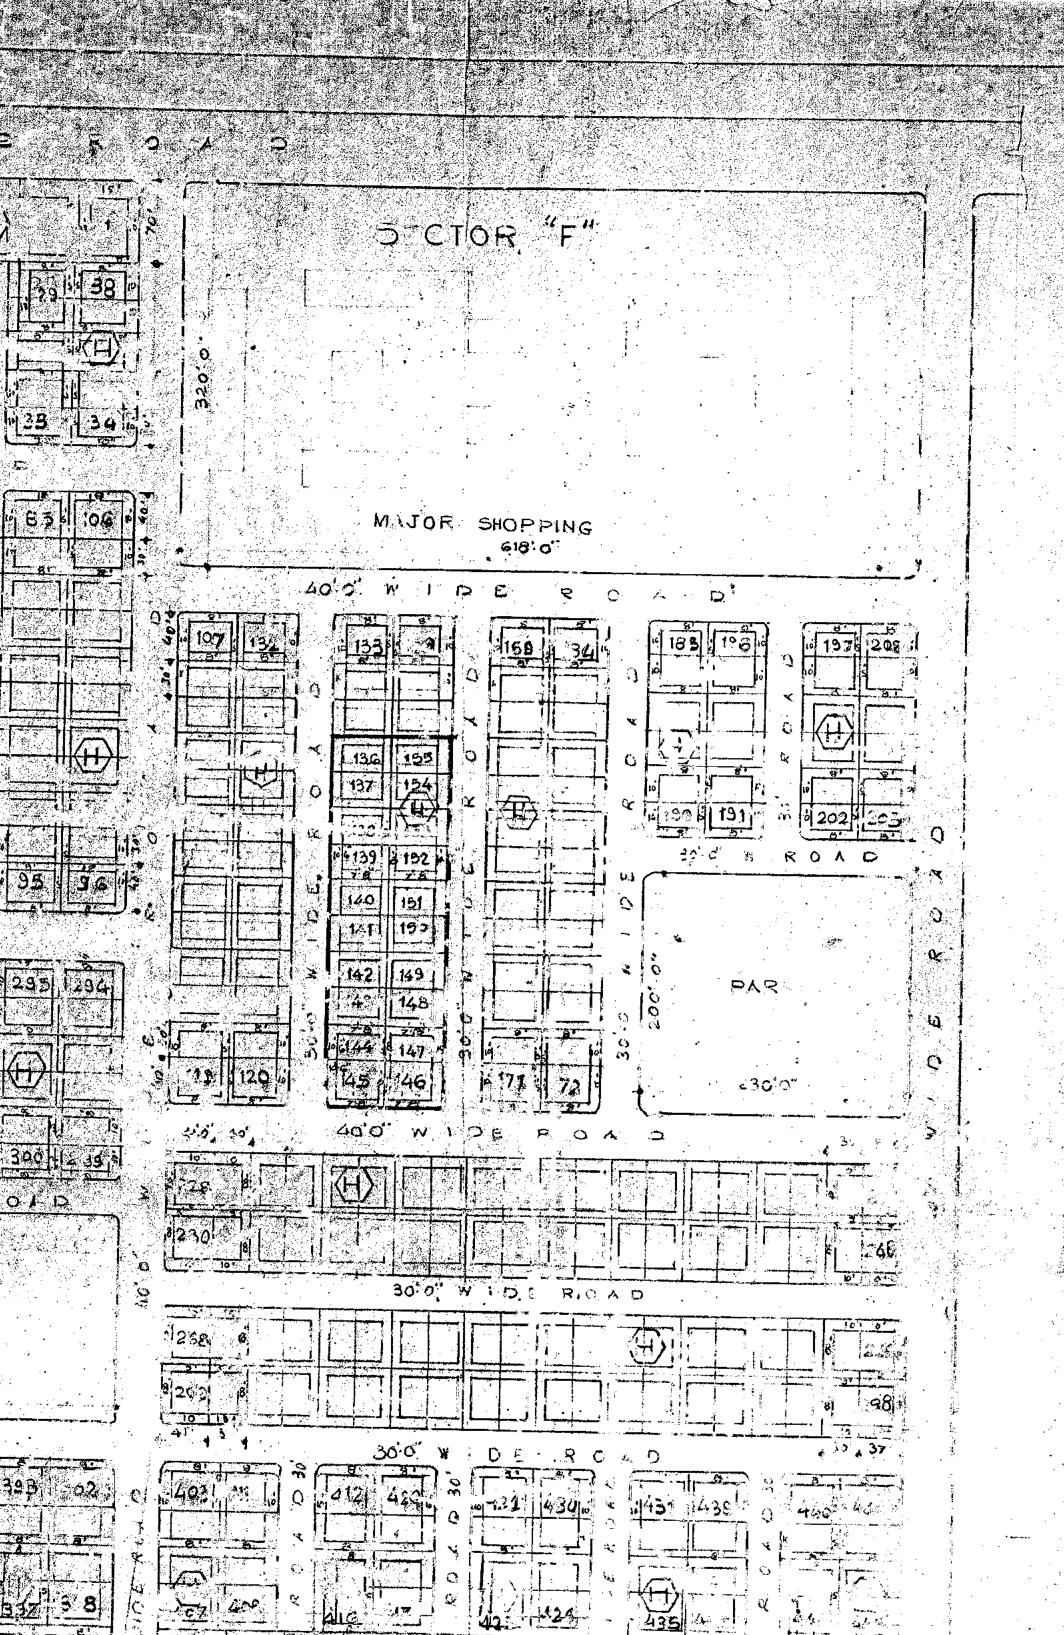

इन्दौर विकास प्राधिकारी की योजना क्रमांक 54 सेक्टर-एफ में शैक्षणिक उपयोग के भूखंड न्यू लुक एज्यूकेशन सोसायटी की लीजडीड का नवीनीकरण विलेख

(द्वितीय लीज अवधि दिनांक 16-01-2017 से दिनांक 15-01-2047 तक)

संदर्भ क्रमांक – 22034654 जावक क्रमांक – 2040 टिनांक – 01–Sep.–2023

योजना क्रमांक 54 सेक्टर-एफ के शैक्षणिक उपयोग के भूखंड न्यू लुक एज्यूकेशन सोसायटी को प्रायमरी स्कूल हेतु भूखंड का आवंटन पत्र क्रमांक 10674 दिनांक 12-11-1988 द्वारा किया गया। संस्था द्वारा दिनांक 17.08.2022 को पारित प्रस्ताव अनुसार श्री राजेश चेलावत, अध्यक्ष, न्यू लुक स्कूल को लीज नवीनीकरण की कार्यवाही किये जाने बाबद हस्ताक्षर हेतु अधिकृत किया गया है। न्यू लुक एज्यूकेशन सोसायटी तर्फे अध्यक्ष, श्री राजेश चेलावत पिता श्री नरेशचन्द्रजी चेलावत, पता- 19/3, साऊथ तुकोगंज, इंदौर (म.प्र.) को प्रथम 30 वर्ष के लिए इन्दौर विकास प्राधिकारी द्वारा लीज पर दिया गया था।

भूखण्ड की चतुःसीमा निम्नानुसार है तथा पूर्व में दिनांक 18-03-1987 द्वारा जारी लीजडीड में संलग्न साईट प्लान में लाल रंग से दर्शाया गया है, जिसका क्षेत्रफल 41,557.54 वर्गफुट अथवा 3860.79 वर्गमीटर है। भूखण्ड की चतुर्सीमा :-पूर्व में :रोड़ 9.14 मीटर

पूर्व में : रोड़ 9.14 मीटर पश्चिम में : रोड़ 9.14 मीटर

उत्तर में : रोड़ 9.14 मीटर दक्षिण में : रोड़ 9.14 मीटर

उक्त चतुःसीमा के बीच की 3860.79 वर्गमीटर भूमि का प्रीमियम रूपये 2,90,902.80/- (अक्षरी रूपये दो लाख नब्बे हजार नौ सौ दो अस्सी पैस मात्र) तथा प्रीमियम पर 2 प्रतिशत के हिसाब से लीजरेंट रूपये 5,818/- (अक्षरी रूपये पाँच हजार आठ सौ अठ्ठारह मात्र) प्रतिवर्ष निर्धारित है। प्रीमियम की पूर्ण राशि रूपये 2,90,902.80/-- पूर्व से जमा है तथा 15 गुना लीजरेंट की राशि रूपये 87,270/- (अक्षरी रूपये सित्तयासी हजार दो सौ सत्तर मात्र) प्राधिकारी में जमा है।