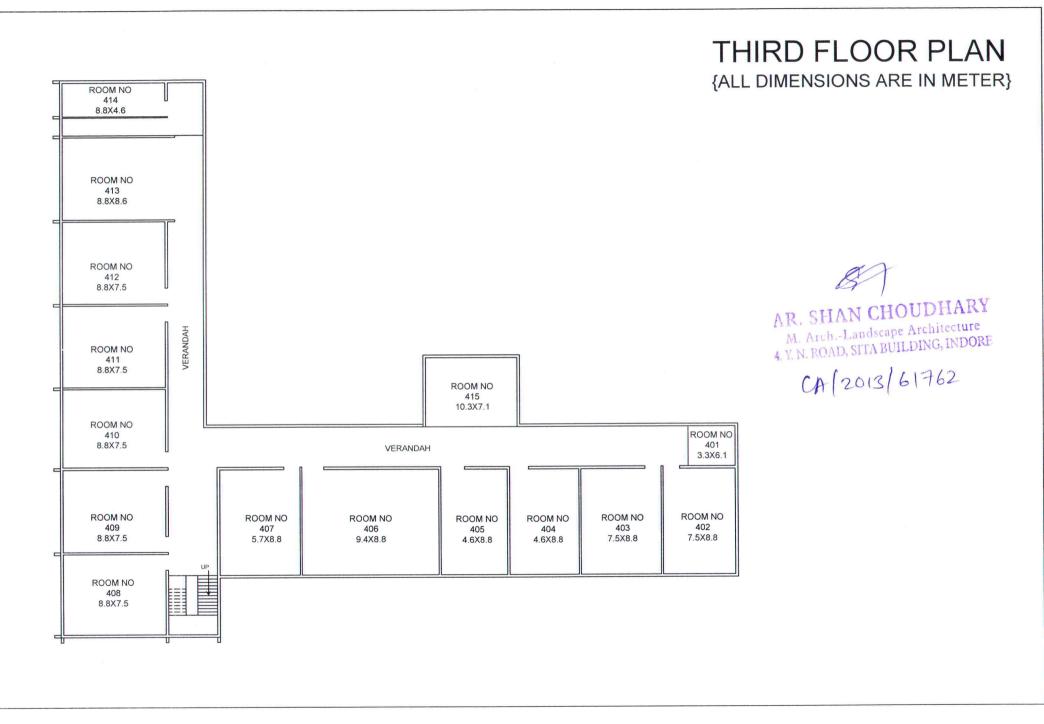

### **INSTITUTE OF ENGINEERING & SCIENCE (Off Campus)**

(A UGC Autonomous Institute, Affiliated to RGPV)

Sch. No - 54, Sector - F, Vijay Nagar, Indore - 452010

| Sr. No.  | Particular                                                                                      | Page No |
|----------|-------------------------------------------------------------------------------------------------|---------|
| 1        | Registration document of the Society/Trust/ Company under Section-8 (Amendments,                | 1 - 18  |
|          | if any & Bye laws)                                                                              | 1 - 10  |
| 2        | Details of Registration of the Trust/ Society/Company                                           | 19      |
| 3        | Certificate regarding Minority Status (if applicable)                                           | 20      |
| 4        | Resolution                                                                                      | 21-22   |
| 5        | Land Registration No. & Date                                                                    | 23-35   |
| 6        | Distance between Farthest Pieces (Khasra Plan / Master Plan)                                    | 36      |
| 7        | Ownership or Government/Private Lease (Sale deed / lease deed)                                  | 37-49   |
| 8        | Northern Hilly Area (Certificate of Architect)                                                  | 50      |
| 9        | Proof of Latitude and Longitude                                                                 | 51      |
| 10       | Latest Encumbrance Certificate                                                                  | 52      |
| 11       | Area of the Land earmarked for the proposed Institution                                         | 53-55   |
|          | Safety arrangement and Certificate if any River/ Canals/Rail Tracks/Highways/ High              |         |
| 12       | Tension line or any other such entity hampering continuity of land is passing through           | 56      |
|          | the Site of the institute.                                                                      |         |
| 13       | River/ Canals/Rail Tracks/Highways/ High Tension line or any other such entity passing          | 57      |
| 10       | through the Site (Khasra Plan)                                                                  |         |
| 14       | Any other programmes such as BBA/BCA/B.Sc. , M.Sc. etc. are being run/sharing in                | 58      |
|          | the premises (Land and building) of the present Institution (Affidavit).                        |         |
| 15       | Prescribed Certificate issued by an advocate                                                    | 59      |
| 16       | Classification of Land Certificate by the Competent Authority                                   | 60      |
| 17       | Documents showing possession of the land in the name of the Trust/ Society/Company              | 61-70   |
| 18       | Ownership type (Sale/Gift deed or Government / Private Lease )                                  | 71-83   |
| 19       | Copy of Private lease min 30 years (if private lease)                                           | 84-93   |
| 20       | Private lease of the Land, Title documents of the leaser, if applicable                         | 94-106  |
| 21       | Private lease of the Land, Resolution of the Trust/Society/Company, if applicable               | 107-116 |
| 22       | Private lease of the Land, NOC of the Charity Commissioner/Registrar, if applicable             | 117     |
| 23       | Municipality Tax paid receipts for last three years (if private lease)                          | 118-120 |
| 24       | Land Use Certificate                                                                            | 121     |
| 25       | Land Conversion Certificate                                                                     | 122-134 |
| 26       | Land shared with other Institution(s)                                                           | 135     |
| 27       | Khasra Plan (Master plan) issued by the Competent Authority                                     | 136     |
| 28       | Private lease of building, if applicable                                                        | 137-146 |
| 29       | Private lease of the Land, Encumbrance Certificate relating to the property, if applicable      | 147     |
| 30       | Attested/Certified copy of agreement/contract of PPP/BOT and certificates from concerned DM/SDM | 148     |
| 31       | Certificate of Registration of companies                                                        | 149     |
| 31       | Memorandum of association and articles of association                                           |         |
|          |                                                                                                 | 150     |
| 33<br>34 | Availability of the registered office of the company (any address proof)                        | 151     |
|          | Copy of PAN card                                                                                | 152     |
| 35       | Copy of TAN<br>Commencies Comment Pulses and Former (Pup Janua)                                 | 153     |
| 36       | Companies General Rules and Forms (Bye laws)                                                    | 154     |
| 37       | Site Plan                                                                                       | 155     |
| 38       | Complete Building Plan                                                                          | 156-160 |
| 39       | Floor plans                                                                                     | 161-16  |