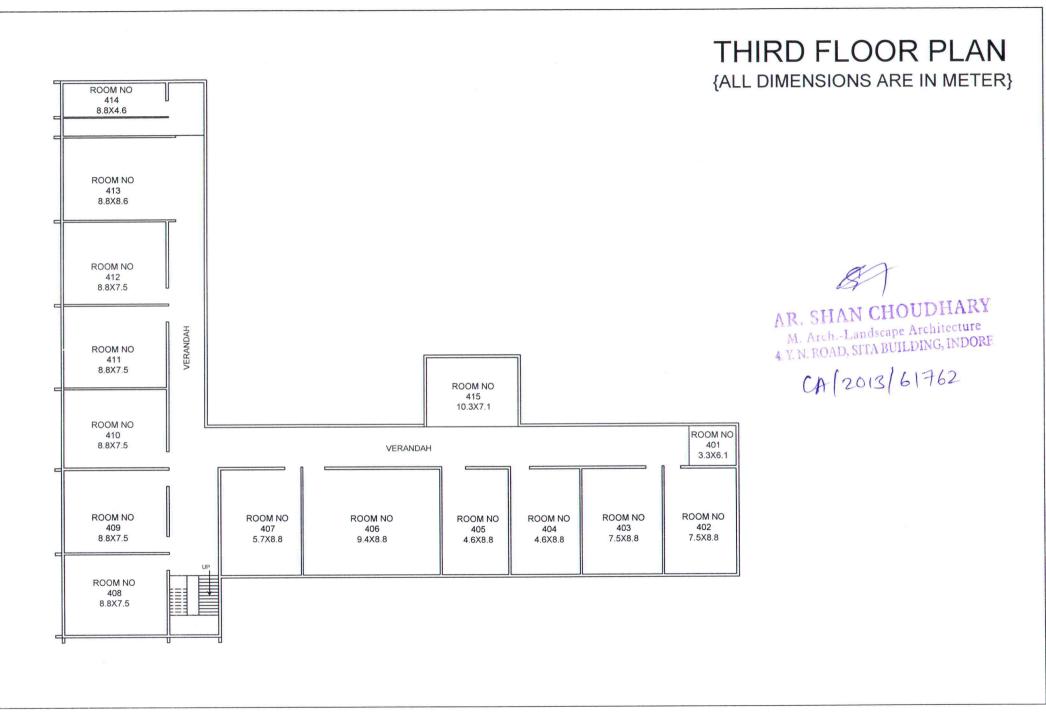

|    |
| DEALT Y ELERA  |                                         |    |
| CHECKED DY     |                                         |    |
| 12 30 2        | the start for the start in the          |    |
| <u> </u>       | ER JECHT HER CHICK FREINE IN CHALLE AND |    |
|                |                                         |    |



### BASEMENT FLOOR PLAN

{ALL DIMENSIONS ARE IN METER}

### AR. SHAN CHOUDHARY M. Arch.-Landscape Architecture 4, Y. N. ROAD, SITA BUILDING, INDORE CA 2013/61762





Page 158 of 381

ann an chùin





Page 160 of 381



-----

.....



### BASEMENT FLOOR PLAN

{ALL DIMENSIONS ARE IN METER}

### AR. SHAN CHOUDHARY M. Arch.-Landscape Architecture 4, Y. N. ROAD, SITA BUILDING, INDORE CA 2013/61762





Page 164 of 381

ann an chùin







-----

### SHAN CHITECT CA/2013/61762

B. Arch. (Hons.) M. Arch. -Landscape architecture (SPA - New Delhi)

Architecture

Landscape Architecture

Interior design

#### **COMPLETION / OCCUPANCY CERTIFICATE**

I hereby certify that the development, erection, re-erection or material alteration in/of building of the IPS Academy, Institute of Engineering & Science, Indore at Sector – F, Sch. No. 54, Indore according to the plans sanctioned Phase – I completed (ready for use) and Phase – II will be completed by June 2026. The work has been completed to my best satisfaction, the workmanship and all the materials (type and grade) have been used strictly in accordance with general and detailed specifications. No. provisions of the Code, no requisition made, conditions prescribed or orders issued