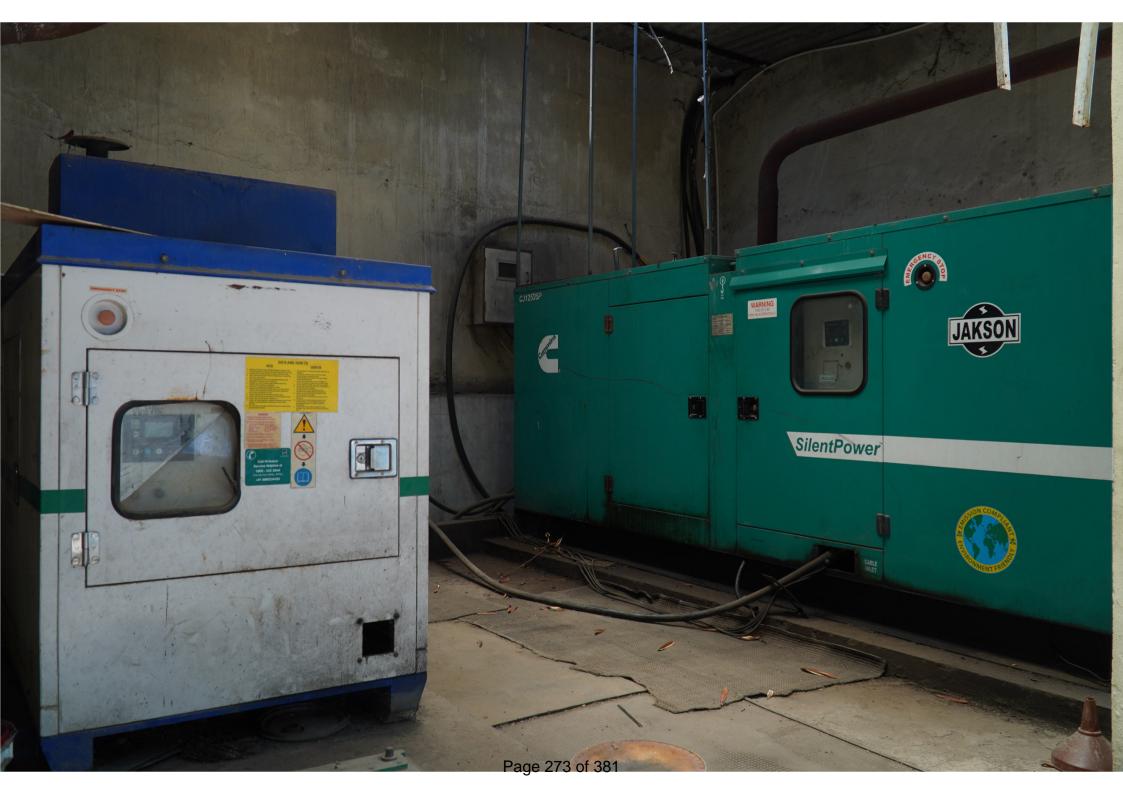

fry suches road

SECRETARY

8

VICE-PRESIDENT

, g) To take any gift of money, or other property, or any bequest, OF foundation, for any one or more objects of the Society with the consent of the Governing Body.