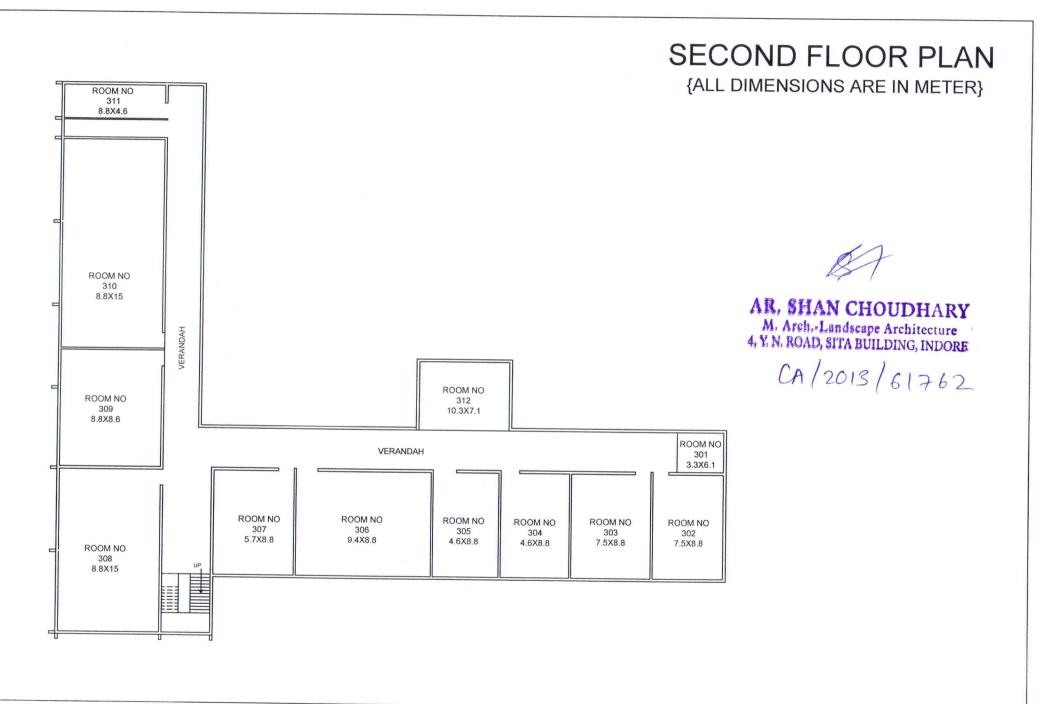

### **INSTITUTE OF ENGINEERING & SCIENCE (Off Campus)**

(A UGC Autonomous Institute, Affiliated to RGPV)

Sch. No - 54, Sector - F, Vijay Nagar, Indore - 452010

| Sr. No.  | Particular                                                                                      | Page No |
|----------|-------------------------------------------------------------------------------------------------|---------|
| 1        | Registration document of the Society/Trust/ Company under Section-8 (Amendments,                | 1 - 18  |
|          | if any & Bye laws)                                                                              | 1 - 10  |
| 2        | Details of Registration of the Trust/ Society/Company                                           | 19      |
| 3        | Certificate regarding Minority Status (if applicable)                                           | 20      |
| 4        | Resolution                                                                                      | 21-22   |
| 5        | Land Registration No. & Date                                                                    | 23-35   |
| 6        | Distance between Farthest Pieces (Khasra Plan / Master Plan)                                    | 36      |
| 7        | Ownership or Government/Private Lease (Sale deed / lease deed)                                  | 37-49   |
| 8        | Northern Hilly Area (Certificate of Architect)                                                  | 50      |
| 9        | Proof of Latitude and Longitude                                                                 | 51      |
| 10       | Latest Encumbrance Certificate                                                                  | 52      |
| 11       | Area of the Land earmarked for the proposed Institution                                         | 53-55   |
|          | Safety arrangement and Certificate if any River/ Canals/Rail Tracks/Highways/ High              |         |
| 12       | Tension line or any other such entity hampering continuity of land is passing through           | 56      |
|          | the Site of the institute.                                                                      |         |
| 13       | River/ Canals/Rail Tracks/Highways/ High Tension line or any other such entity passing          | 57      |
| 10       | through the Site (Khasra Plan)                                                                  |         |
| 14       | Any other programmes such as BBA/BCA/B.Sc. , M.Sc. etc. are being run/sharing in                | 58      |
|          | the premises (Land and building) of the present Institution (Affidavit).                        |         |
| 15       | Prescribed Certificate issued by an advocate                                                    | 59      |
| 16       | Classification of Land Certificate by the Competent Authority                                   | 60      |
| 17       | Documents showing possession of the land in the name of the Trust/ Society/Company              | 61-70   |
| 18       | Ownership type (Sale/Gift deed or Government / Private Lease )                                  | 71-83   |
| 19       | Copy of Private lease min 30 years (if private lease)                                           | 84-93   |
| 20       | Private lease of the Land, Title documents of the leaser, if applicable                         | 94-106  |
| 21       | Private lease of the Land, Resolution of the Trust/Society/Company, if applicable               | 107-116 |
| 22       | Private lease of the Land, NOC of the Charity Commissioner/Registrar, if applicable             | 117     |
| 23       | Municipality Tax paid receipts for last three years (if private lease)                          | 118-120 |
| 24       | Land Use Certificate                                                                            | 121     |
| 25       | Land Conversion Certificate                                                                     | 122-134 |
| 26       | Land shared with other Institution(s)                                                           | 135     |
| 27       | Khasra Plan (Master plan) issued by the Competent Authority                                     | 136     |
| 28       | Private lease of building, if applicable                                                        | 137-146 |
| 29       | Private lease of the Land, Encumbrance Certificate relating to the property, if applicable      | 147     |
| 30       | Attested/Certified copy of agreement/contract of PPP/BOT and certificates from concerned DM/SDM | 148     |
| 31       | Certificate of Registration of companies                                                        | 149     |
| 31       | Memorandum of association and articles of association                                           |         |
|          |                                                                                                 | 150     |
| 33<br>34 | Availability of the registered office of the company (any address proof)                        | 151     |
|          | Copy of PAN card                                                                                | 152     |
| 35       | Copy of TAN<br>Commencies Comment Pulses and Former (Pup Janua)                                 | 153     |
| 36       | Companies General Rules and Forms (Bye laws)                                                    | 154     |
| 37       | Site Plan                                                                                       | 155     |
| 38       | Complete Building Plan                                                                          | 156-160 |
| 39       | Floor plans                                                                                     | 161-16  |