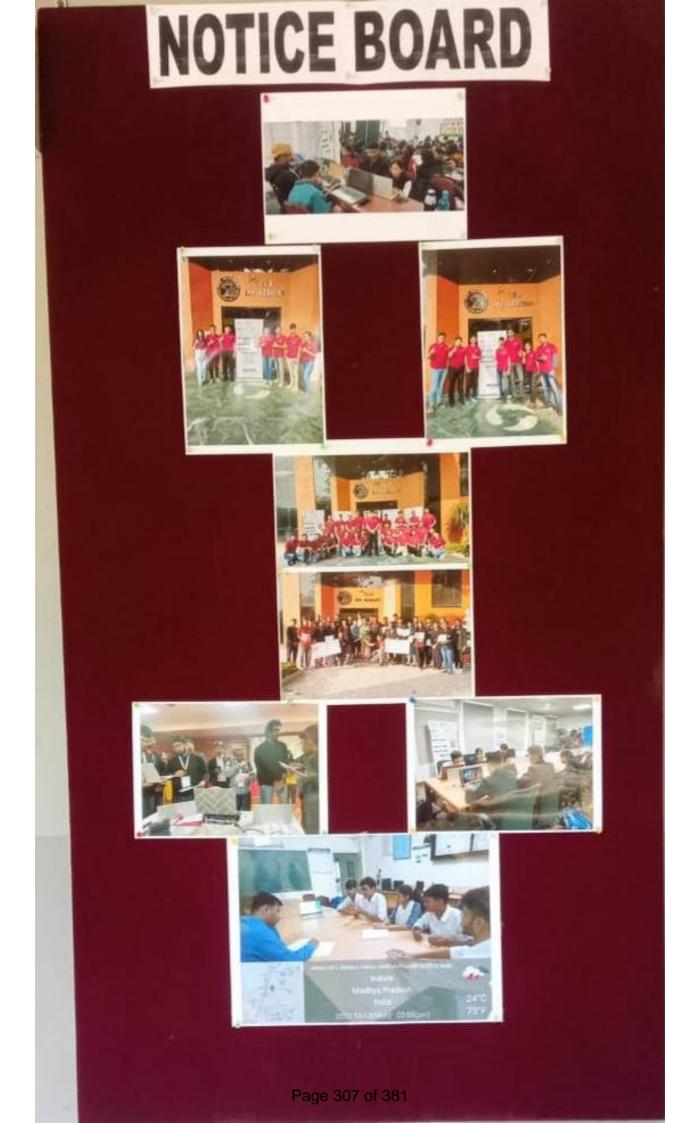

tor – F, Sch. No. 54, Indore according to the plans sanctioned Phase – I completed (ready for use) and Phase – II will be completed by June 2026. The work has been completed to my best satisfaction, the workmanship and all the materials (type and grade) have been used strictly in accordance with general and detailed specifications. No. provisions of the Code, no requisition made, conditions prescribed or orders issued there under have been transgressed in the course of the work. The land is fit for use for construction for which it has been developed or redeveloped or the building is fit for use for which it has been erected, re-erected or altered, constructed and enlarged.

AR. SHAN CHOUDHARY M. Arch.-Landscape Architecture 4, Y. N. ROAD, SITA BUILDING, INDORE Signature of Architect















71 Courses,58 Acre

DIR/IPSA/IES/2023-24/ 858-1

To, Uttam Infranet Private Limited 305 Royal Manik, 583 M G Road, Indore, Madhya Pradesh- 452001

Subject: Application for Leased Line Connection.

Dear Sir,

IPS Academy, Institute of Engineering and Science (Off Campus), Indore require an internet Internet Leased Line (ILL) connection for engineering college premises and would like to place an order for the 300 MBPS leased line.

Below are the details for the leased line connection:

- 1. Institute Details:
  - Institute Name: IPS Academy, Institute of Engineering and Science(Off Campus), Indore

Knowledge, Skill, Value

- ✤ Address: Scheme No 54, Sector F Indore 452010
- Contact Person: Dr. Neeraj Shrivastava
- Contact Email: hod.compsc@ipsacademy.org
- ✤ Contact Phone: 0731-401