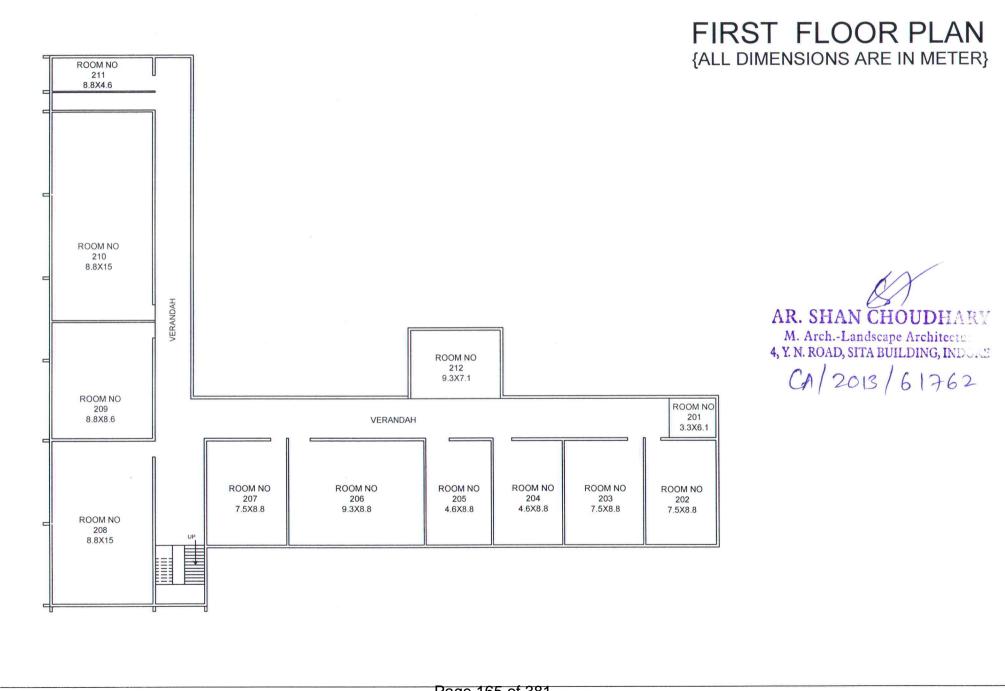

|    |
| DEALT Y ELERA  |                                         |    |
| CHECKED DY     |                                         |    |
| 12 30 2        | the start for the start in the          |    |
| <u> </u>       | ER JECHT HER CHICK FREINE IN CHALLE AND |    |
|                |                                         |    |



### BASEMENT FLOOR PLAN

{ALL DIMENSIONS ARE IN METER}

### AR. SHAN CHOUDHARY M. Arch.-Landscape Architecture 4, Y. N. ROAD, SITA BUILDING, INDORE CA 2013/61762





Page 158 of 381

ann an chùin





Page 160 of 381



-----

.....



### BASEMENT FLOOR PLAN

{ALL DIMENSIONS ARE IN METER}

### AR. SHAN CHOUDHARY M. Arch.-Landscape Architecture 4, Y. N. ROAD, SITA BUILDING, INDORE CA 2013/61762





Page 164 of 381

ann an chùin







-----

### SHAN CHITECT CA/2013/61762

B. Arch. (Hons.) M. Arch. -Landscape architecture (SPA - New Delhi)

Architecture

Landscape Architecture

Interior design

#### **COMPLETION / OCCUPANCY CERTIFICATE**

I hereby certify that the development, erection, re-erection or material alteration in/of building of the IPS Academy, Institute of Engineering & Science, Indore at Sector – F, Sch. No. 54, Indore according to the plans sanctioned Phase – I completed (ready for use) and Phase – II will be completed by June 2026. The work has been completed to my best satisfaction, the workmanship and all the materials (type and grade) have been used strictly in accordance with general and detailed specifications. No. provisions of the Code, no requisition made, conditions prescribed or orders iss