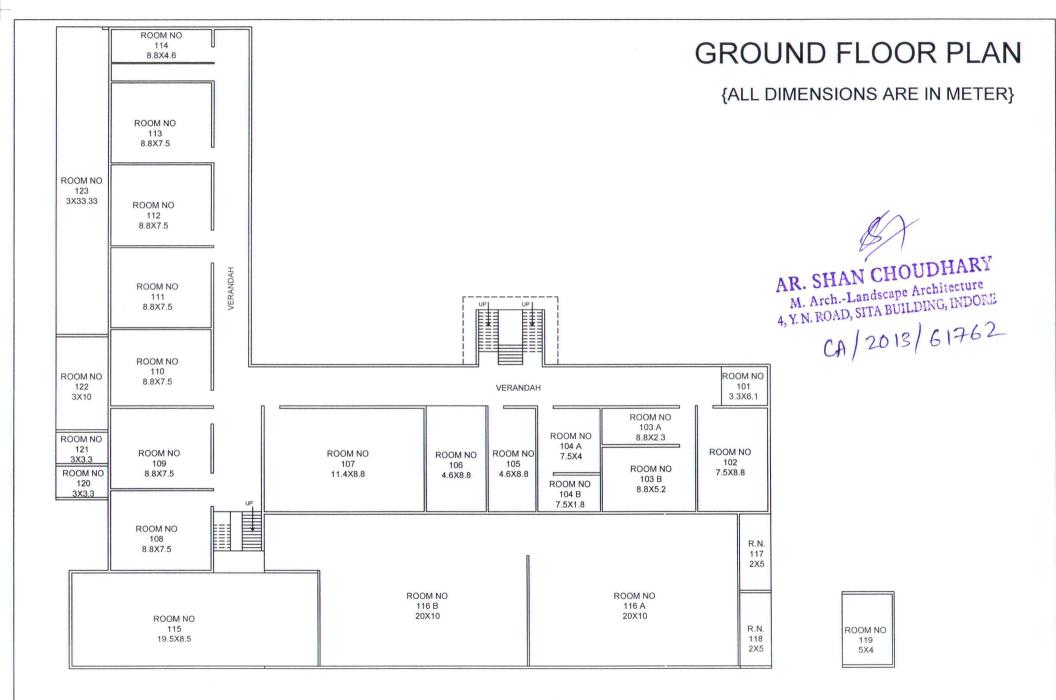

CALE = 021/2   |                                         |    |
| DEALT Y ELERA  |                                         |    |
| CHECKED DY     |                                         |    |
| 12 30 2        | the start for the start in the          |    |
| <u> </u>       | ER JECHT HER CHICK FREINE IN CHALLE AND |    |
|                |                                         |    |



### BASEMENT FLOOR PLAN

{ALL DIMENSIONS ARE IN METER}

### AR. SHAN CHOUDHARY M. Arch.-Landscape Architecture 4, Y. N. ROAD, SITA BUILDING, INDORE CA 2013/61762





Page 158 of 381

ann an chùin





Page 160 of 381



-----

.....



### BASEMENT FLOOR PLAN

{ALL DIMENSIONS ARE IN METER}

### AR. SHAN CHOUDHARY M. Arch.-Landscape Architecture 4, Y. N. ROAD, SITA BUILDING, INDORE CA 2013/61762





Page 164 of 381

ann an chùin







-----

### SHAN CHITECT CA/2013/61762

B. Arch. (Hons.) M. Arch. -Landscape architecture (SPA - New Delhi)

Architecture

Landscape Architecture

Interior design

#### **COMPLETION / OCCUPANCY CERTIFICATE**

I hereby certify that the development, erection, re-erection or material alteration in/of building of the IPS Academy, Institute of Engineering & Science, Indore at Sector – F, Sch. No. 54, Indore according to the plans sanctioned Phase – I completed (ready for use) and Phase – II will be completed by June 2026. The work has been completed to my best satisfaction, the workmanship and all the materials (type and grade) have been used strictly in accordance with general and detailed specifications. No. provisions of the Code, no requisition made, co