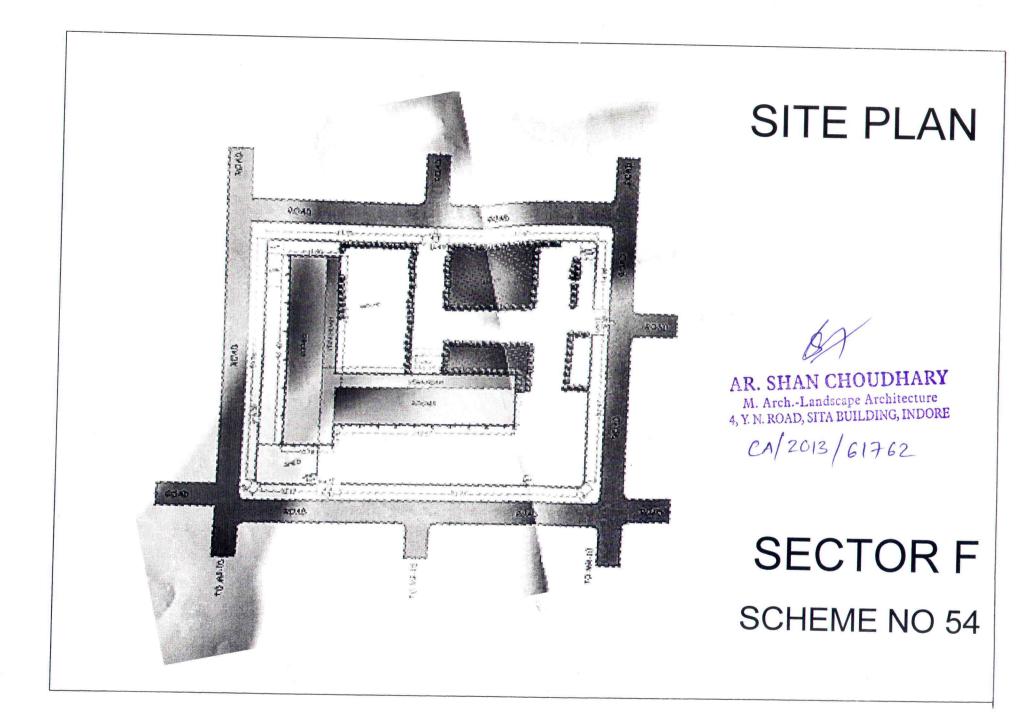

इन्दौर विकास प्राधिकारी की योजना क्रमांक 54 सेक्टर-एफ में शैक्षणिक उपयोग के भूखंड न्यू लुक एज्यूकेशन सोसायटी की लीजडीड का नवीनीकरण विलेख

(द्वितीय लीज अवधि दिनांक 16-01-2017 से दिनांक 15-01-2047 तक)

संदर्भ क्रमांक – 22034654 जावक क्रमांक – 2040 टिनांक – 01–Sep.–2023

योजना क्रमांक 54 सेक्टर-एफ के शैक्षणिक उपयोग के भूखंड न्यू लुक एज्यूकेशन सोसायटी को प्रायमरी स्कूल हेतु भूखंड का आवंटन पत्र क्रमांक 10674 दिनांक 12-11-1988 द्वारा किया गया। संस्था द्वारा दिनांक 17.08.2022 को पारित प्रस्ताव अनुसार श्री राजेश चेलावत, अध्यक्ष, न्यू लुक स्कूल को लीज नवीनीकरण की कार्यवाही किये जाने बाबद हस्ताक्षर हेतु अधिकृत किया गया है। न्यू लुक एज्यूकेशन सोसायटी तर्फे अध्यक्ष, श्री राजेश चेलावत पिता श्री नरेशचन्द्रजी चेलावत, पता- 19/3, साऊथ तुकोगंज, इंदौर (म.प्र.) को प्रथम 30 वर्ष के लिए इन्दौर विकास प्राधिकारी द्वारा लीज पर दिया गया था।