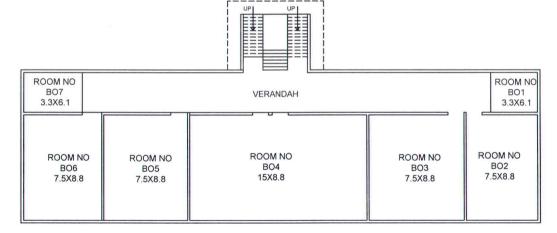

| CALE = 021/2   |                                         |    |
| DEALT Y ELERA  |                                         |    |
| CHECKED DY     |                                         |    |
| 12 30 2        | the start for the start in the          |    |
| <u> </u>       | ER JECHT HER CHICK FREINE IN CHALLE AND |    |
|                |                                         |    |



### BASEMENT FLOOR PLAN

{ALL DIMENSIONS ARE IN METER}

### AR. SHAN CHOUDHARY M. Arch.-Landscape Architecture 4, Y. N. ROAD, SITA BUILDING, INDORE CA 2013/61762





Page 158 of 381

ann an chùin





Page 160 of 381



-----

.....



### BASEMENT FLOOR PLAN

{ALL DIMENSIONS ARE IN METER}

### AR. SHAN CHOUDHARY M. Arch.-Landscape Architecture 4, Y. N. ROAD, SITA BUILDING, INDORE CA 2013/61762





Page 164 of 381

ann an chùin







-----

### SHAN CHITECT CA/2013/61762

B. Arch. (Hons.) M. Arch. -Landscape architecture (SPA - New Delhi)

Architecture

Landscape Architecture

Interior design

#### **COMPLETION / OCCUPANCY CERTIFICATE**

I hereby certify that the development, erection, re-erection or material alteration in/of building of the IPS Academy, Institute of Engineering & Science, Indore at Sector – F, Sch. No. 54, Indore according to the plans sanctioned Phase – I completed (ready for use) and Phase – II will be completed by June 2026. The work has been completed to my best satisfaction, the workmanship and all the materials (type and grade) have been used strictly in accordance with general and detailed specifications. No. provisions of the Code, no requisition made,