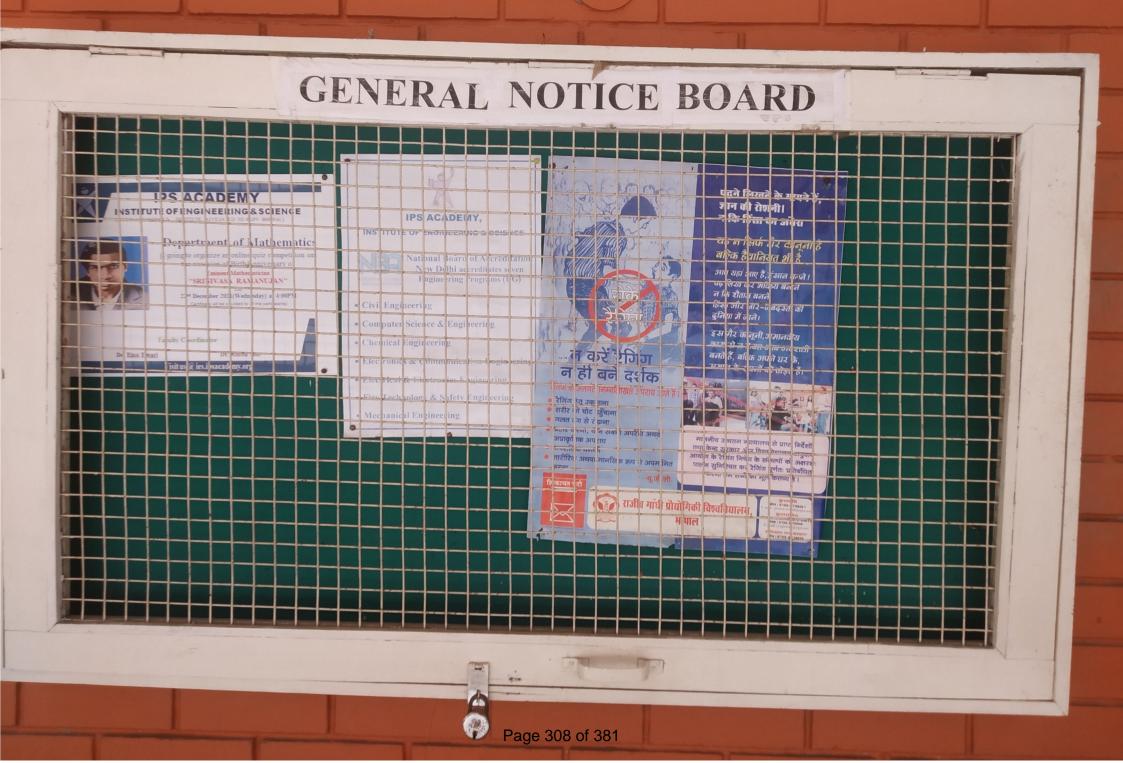

r – F, Sch. No. 54, Indore according to the plans sanctioned Phase – I completed (ready for use) and Phase – II will be completed by June 2026. The work has been completed to my best satisfaction, the workmanship and all the materials (type and grade) have been used strictly in accordance with general and detailed specifications. No. provisions of the Code, no requisition made, conditions prescribed or orders issued there under have been transgressed in the course of the work. The land is fit for use for construction for which it has been developed or redeveloped or the building is fit for use for which it has been erected, re-erected or altered, constructed and enlarged.

AR. SHAN CHOUDHARY M. Arch.-Landscape Architecture 4, Y. N. ROAD, SITA BUILDING, INDORE Signature of Architect















71 Courses,58 Acre

DIR/IPSA/IES/2023-24/ 858-1

To, Uttam Infranet Private Limited 305 Royal Manik, 583 M G Road, Indore, Madhya Pradesh- 452001

Subject: Application for Leased Line Connection.

Dear Sir,

IPS Academy, Institute of Engineering and Science (Off Campus), Indore require an internet Internet Leased Line (ILL) connection for engineering college premises and would like to place an order for the 300 MBPS leased line.

Below are the details for the leased line connection:

- 1. Institute Details:
  - Institute Name: IPS Academy, Institute of Engineering and Science(Off Campus), Indore

Knowledge, Skill, Value

- ✤ Address: Scheme No 54, Sector F Indore 452010
- Contact Person: Dr. Neeraj Shrivastava
- Contact Email: hod.compsc@ipsacademy.org
- ✤ Contact Phone: 0731-40146