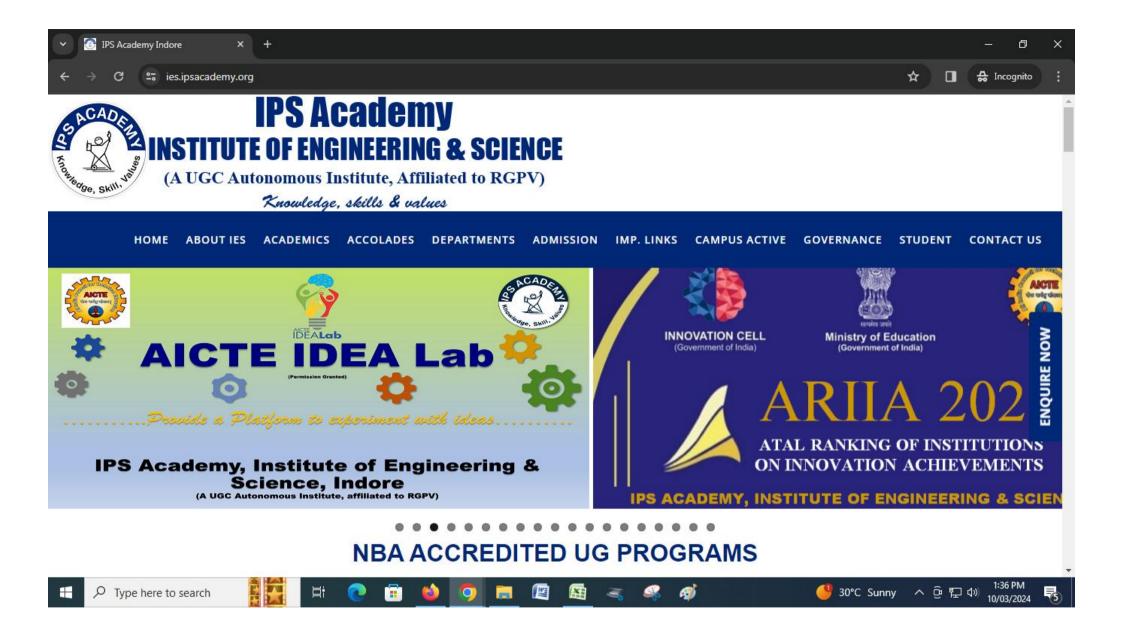

#### 24. AMENDMENTS:

The Memorandum of Association of the Society and Rules and Regulations and any Rules and regulating hereafter made by the Society may be altered, extended or abridged with the meaning of the Madhya Pradesh Society Registration Adhiniyam, 1973 or may amalgamate the Society either wholly or partially with any other Society, provided the Governing Body submit such proposition to the Members of the Society on a written or printed report and convenes a special meeting for the consideration of the proposed amendments. No such proposition shall be carried into effect unless such report has been delivered or sent by post to every member of the society ten days previous to the special meeting convened by the Governing Body for the consideration thereof and unless such proposition has been agreed to by votes of three fifth of the members present at a special meeting convened by the Governing Body at an intervals of one month after the former meeting.