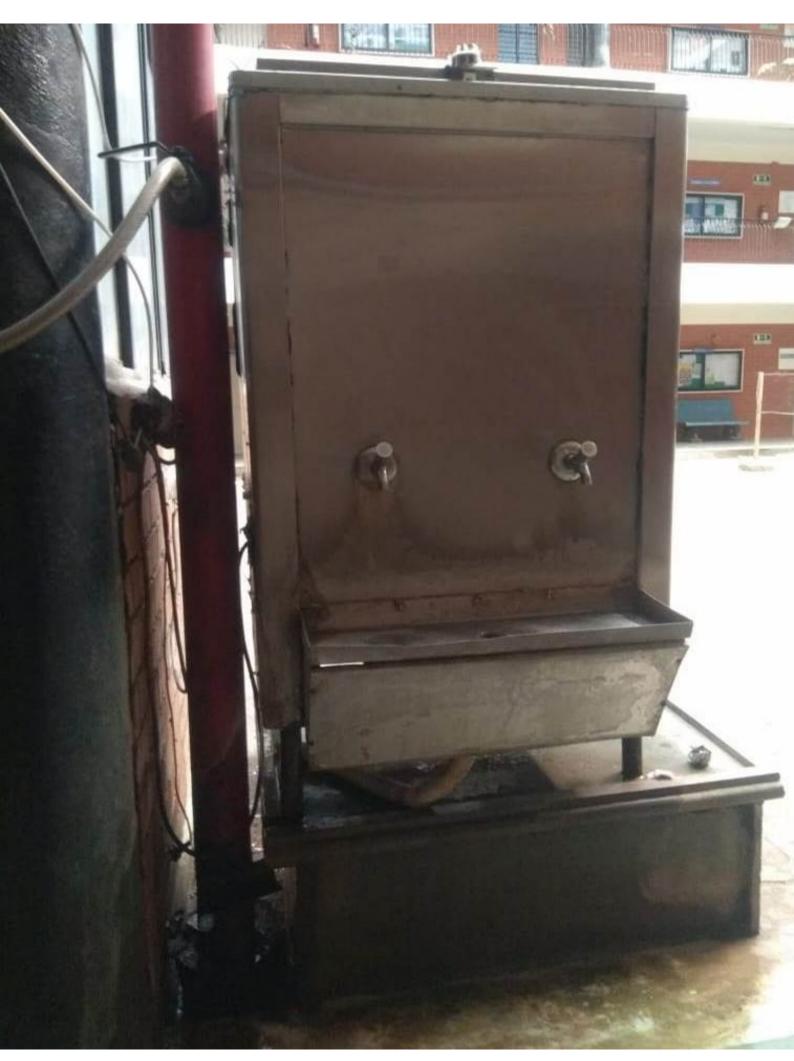

To open and operate on Current, Overdraft, Savings or Fixed deposits account with any Bank or Banks on such terms and in such manner as he shall deem fit with the consent of the Governing Body.

To Make, draw execute. accept, endorse, negotiate, buy, sell. transfer, pledge, and otherwise deal with bills of exchange, promissory notes, cheques, bills of landing railway receipt, registered on insured letter of parcels, postal receipts, dock warrants, debentures. Government, Municipal, or Port trust loan notes, stock and shares and other negotiable commercial or transferable instruments or securities.