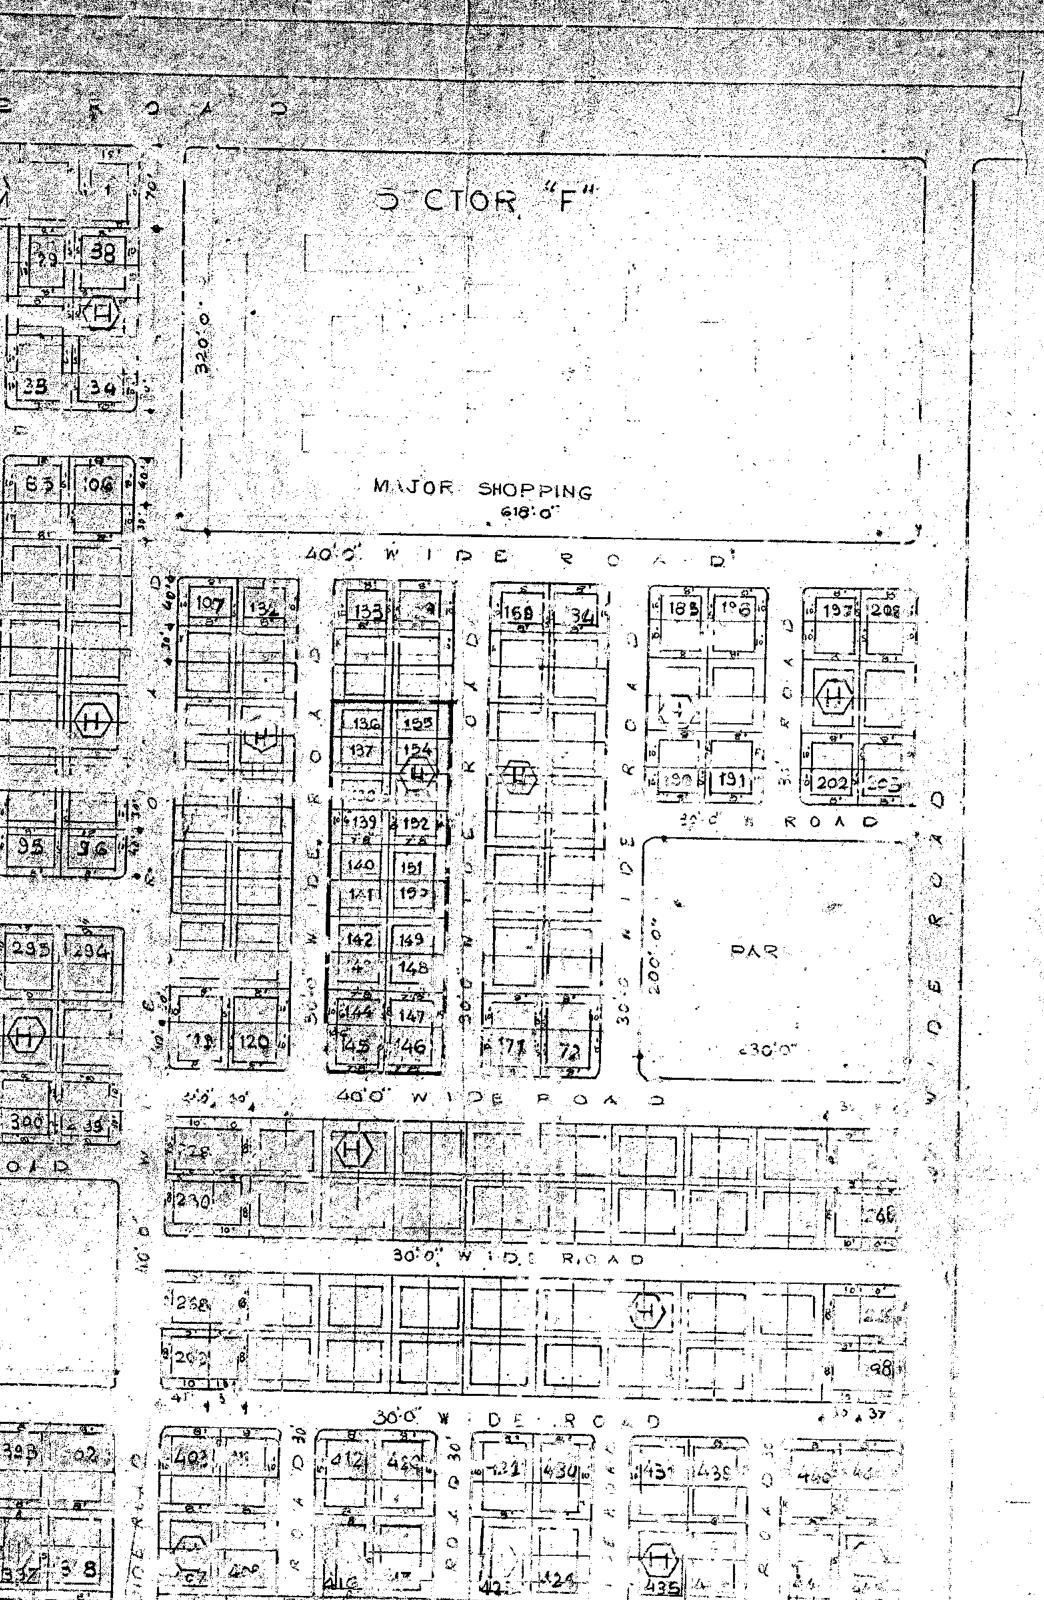

इन्दौर विकास प्राधिकारी की योजना क्रमांक 54 सेक्टर-एफ में शैक्षणिक उपयोग के भूखंड न्यू लुक एज्यूकेशन सोसायटी की लीजडीड का नवीनीकरण विलेख

(द्वितीय लीज अवधि दिनांक 16-01-2017 से दिनांक 15-01-2047 तक)

संदर्भ क्रमांक – 22034654 जावक क्रमांक – 2040 टिनांक – 01–Sep.–2023

योजना क्रमांक 54 सेक्टर-एफ के शैक्षणिक उपयोग के भूखंड न्यू लुक एज्यूकेशन सोसायटी को प्रायमरी स्कूल हेतु भूखंड का आवंटन पत्र क्रमांक 10674 दिनांक 12-11-1988 द्वारा किया गया। संस्था द्वारा दिनांक 17.08.2022 को पारित प्रस्ताव अनुसार श्री राजेश चेलावत, अध्यक्ष, न्यू लुक स्कूल को लीज नवीनीकरण की कार्यवाही किये जाने बाबद हस्ताक्षर हेतु अधिकृत किया गया है। न्यू लुक एज्यूकेशन सोसायटी तर्फे अध्यक्ष, श्री राजेश चेलावत पिता श्री नरेशचन्द्रजी चेलावत, पता- 19/3, साऊथ तुकोगंज, इंदौर (म.प्र.) को प्रथम 30 वर्ष के लिए इन्दौर विकास प्राधिकारी द्वारा लीज पर दिया गया था।

भूखण्ड की चतुःसीमा निम्नानुसार है तथा पूर्व में दिनांक 18-03-1987 द्वारा जारी लीजडीड में संलग्न साईट प्लान में लाल रंग से दर्शाया गया है, जिसका क्षेत्रफल 41,557.54 वर्गफुट अथवा 3860.79 वर्गमीटर है। भूखण्ड की चतुर्सीमा :-पूर्व में :रोड़ 9.14 मीटर

पूर्व में : रोड़ 9.14 मीटर पश्चिम में : रोड़ 9.14 मीटर

उत्तर में : रोड़ 9.14 मीटर दक्षिण में : रोड़ 9.14 मीटर

उक्त चतुःसीमा के बीच की 3860.79 वर्गमीटर भूमि का प्रीमियम रूपये 2,90,902.80/- (अक्षरी रूपये दो लाख नब्बे हजार नौ सौ दो अस्सी पैस मात्र) तथा प्रीमियम पर 2 प्रतिशत के हिसाब से लीजरेंट रूपये 5,818/- (अक्षरी रूपये पाँच हजार आठ सौ अठ्ठारह मात्र) प्रतिवर्ष निर्धारित है। प्रीमियम की पूर्ण राशि रूपये 2,90,902.80/-- पूर्व से जमा है तथा 15 गुना लीजरेंट की राशि रूपये 87,270/- (अक्षरी रूपये सित्तयासी हजार दो सौ सत्तर मात्र) प्राधिकारी में जमा है।