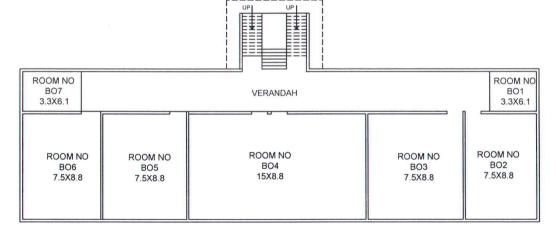

) ( ) ( ) ( ) ( ) ( | S C C          |

| 12-36, NO. 350 |                                         | Ţ, |
|----------------|-----------------------------------------|----|
| MT 5. 7 10 73  | NO 54 SECTOR E                          |    |
| CALE = 021/2   |                                         |    |
| DEALT Y ELERA  |                                         |    |
| CHECKED DY     |                                         |    |
| 12 30 2        | the start for the start in the          |    |
| <u> </u>       | ER JECHT HER CHICK FREINE IN CHALLE AND |    |
|                |                                         |    |



### BASEMENT FLOOR PLAN

{ALL DIMENSIONS ARE IN METER}

### AR. SHAN CHOUDHARY M. Arch.-Landscape Architecture 4, Y. N. ROAD, SITA BUILDING, INDORE CA 2013/61762





Page 158 of 381

ann an chùin





Page 160 of 381



-----

.....



### BASEMENT FLOOR PLAN

{ALL DIMENSIONS ARE IN METER}

### AR. SHAN CHOUDHARY M. Arch.-Landscape Architecture 4, Y. N. ROAD, SITA BUILDING, INDORE CA 2013/61762





Page 164 of 381

ann an chùin







-----

### SHAN CHITECT CA/2013/61762

B. Arch. (Hons.) M. Arch. -Landscape architecture (SPA - New Delhi)

Architecture

Landscape Architecture

Interior design

#### **COMPLETION / OCCUPANCY CERTIFICATE**

I hereby certify that the development, erection, re-erection or material alteration in/of building of the IPS Academy, Institute of Engineering & Science, Indore at Sector – F, Sch. No. 54, Indore according to the plans sanctioned Phase – I completed (ready for use) and Phase – II will be completed by June 2026.